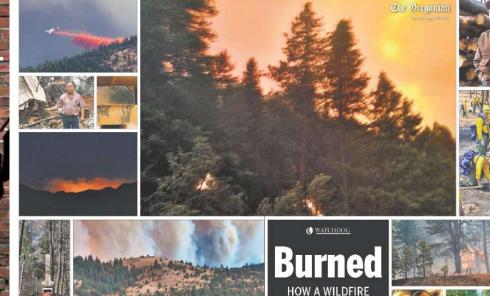

# **Best Special Section** or Issue **Circulation Group F - H**

**1st** Place

2nd Place Keizertimes

IN

OF

Women 40 and older should consu heir doctor about ammograme

Red lights, stop sign mean STOP